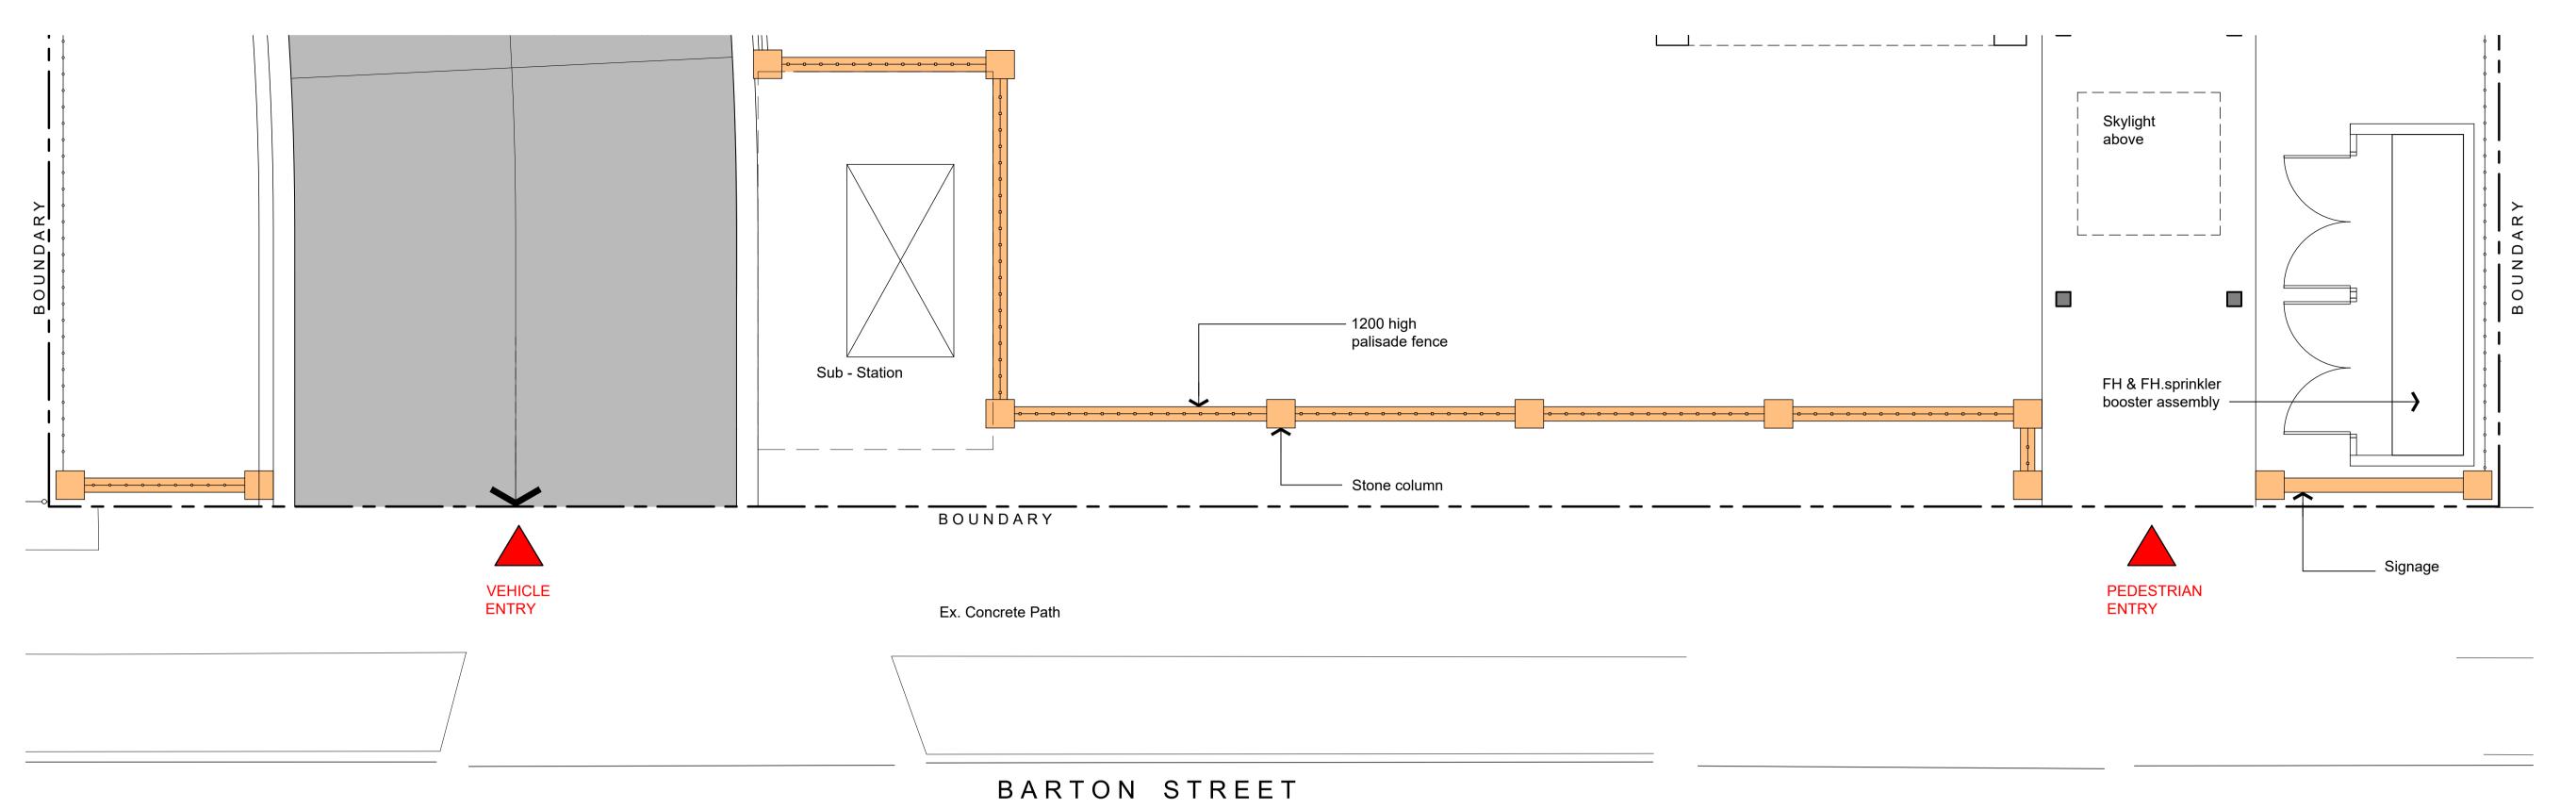

Part Ground Floor Plan

Scale 1:50

Scale 1:50

Om 0.5 1 2 3 3.5m
S C A L E

A Development Application Re-Issue 01.12.2021
No. Amendment Date

Project
SUMMITCARE - MONTEREY
119 Barton Street, Monterey, N.S.W 2217

Drawing

FIRST FLOOR

GROUND FLOOR

RL.4.50

PART GROUND FLOOR PLAN & FRONT FENCE ELEVATION

CENTURION GROUP

YOUR TRUSTED ADVISOR

SUMMITCARE
WARMTH WORTH WELLBEING