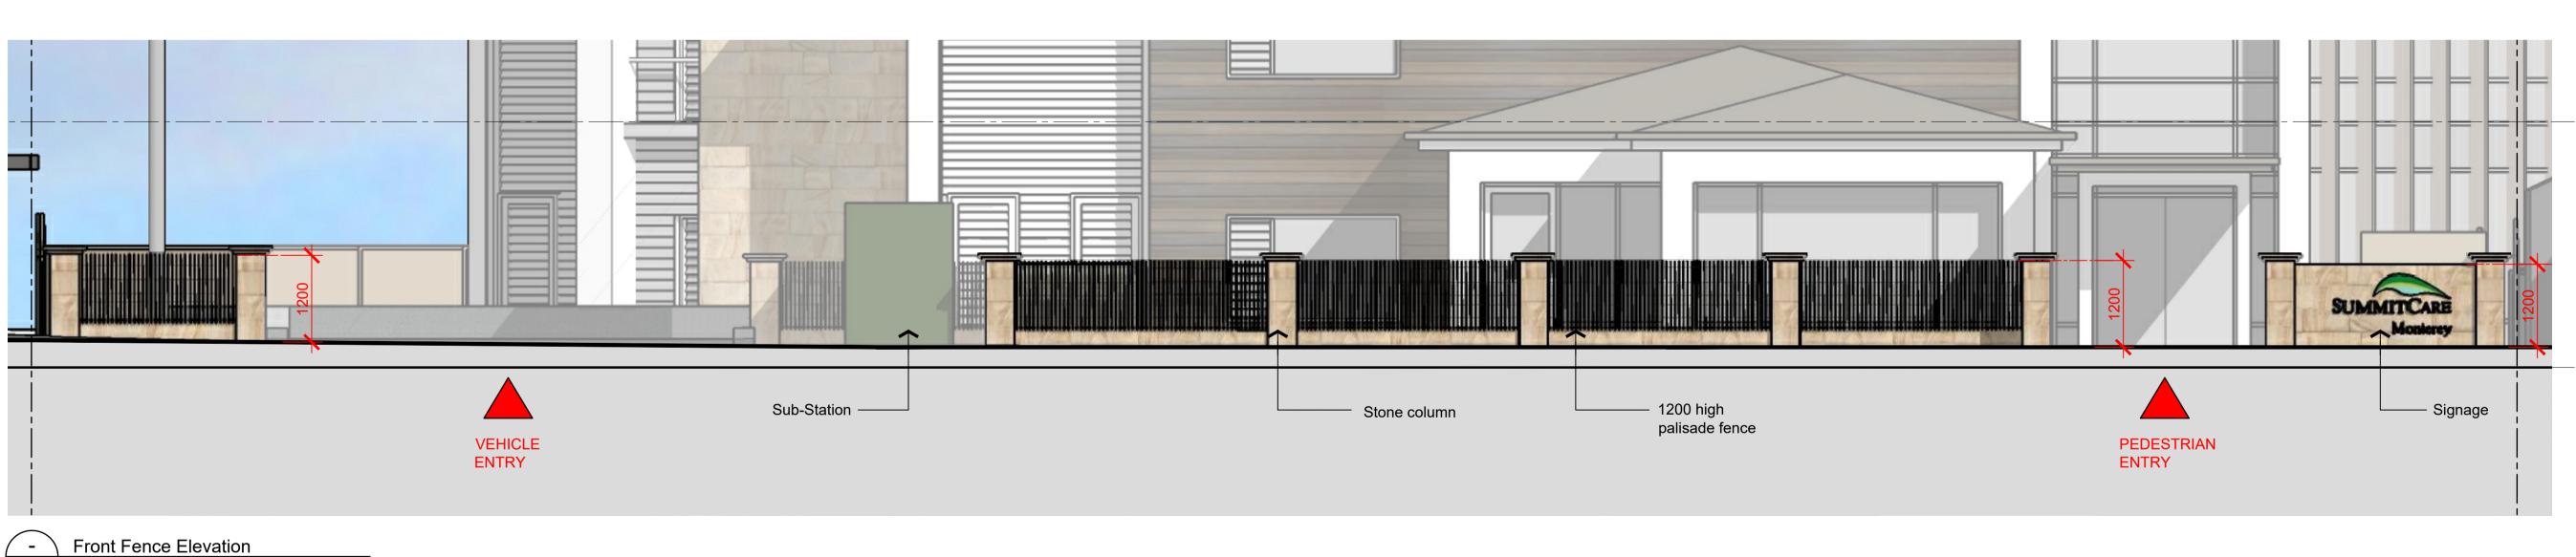

Drawing

FIRST FLOOR

GROUND FLOOR

RL.4.50

PART GROUND FLOOR PLAN & FRONT FENCE ELEVATION

CENTURION GROUP

YOUR TRUSTED ADVISOR

SUMMITCARE
WARMTH WORTH WELLBEING